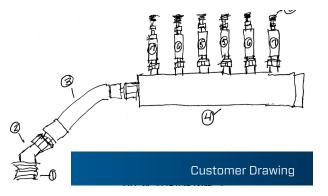

### SIMPLE AND COMPLEX SOLUTIONS

Concept Drawing

### CAD CAPABILITIES

Swagelok uses 3D solid modeling software and can create or edit CAD drawings to assist you in the design of your fluid system. To the left you can see the process we take when creating custom assemblies for our customers.