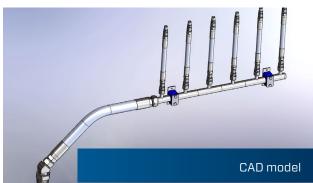

### SIMPLE AND COMPLEX SOLUTIONS

Concept Drawing

### CAD CAPABILITIES

Swagelok uses 3D solid modeling software and can create or edit CAD drawings to assist you in the design of your fluid system. To the left you can see the process we take when creating custom assemblies for our customers.

### **OUR PROCESS**