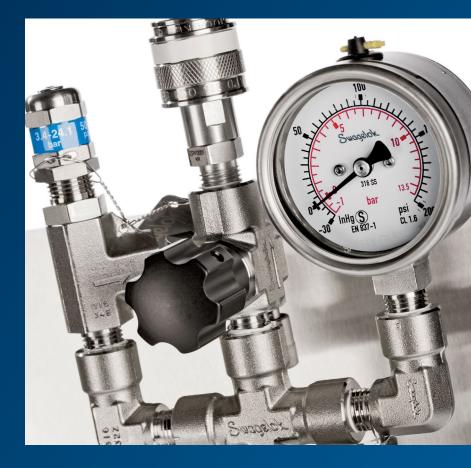

### SIMPLE SOLUTIONS

Our custom assemblies come in a variety of sizes and come from an assortment of Swagelok products. To the left is an example of a simple solution our custom solutions team has assembled. Pictured is a sub assembly. Refineries, power, or chemical plants can stock these simple assemblies that will be used as a part by their technicians instead of getting a handful of loose parts that have to be assembled in the field. That way they can install in a system with just two connections instead of multiple.

### **BENEFITS:**

**REDUCE COST-** choosing to out source your fabrication needs minimizes your planning, assembly, and purchasing costs. SAVE TIME- providing a single source solution QUALITY- offering the highest quality product and assembled by detail oriented associates. CERTIFICATION- using Swagelok certified associates, we are able to properly assemble your system