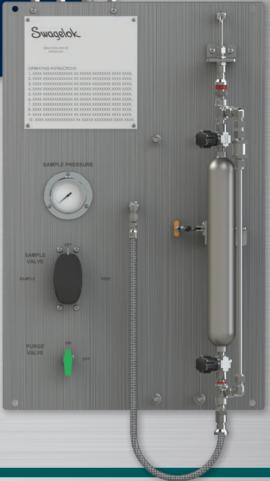

## Configurable. Local. Reliable.

Customising Swagelok® grab sample systems allows for safe, efficient sample capture—meeting your specific plant application needs. The panels are available in a variety of configurations and advanced features. Plus, local support ensures fast, dependable expert service.

- Designed and built with the reliable components you trust from Swagelok
- · Local, certified factory experts; local fabrication and support
- · Versatile mounting options for easier installation
- Standard and customised sample systems can be configured using a part number table for simplified ordering
- Additional instrumentation is available, including gauges, meters, and flow indicators