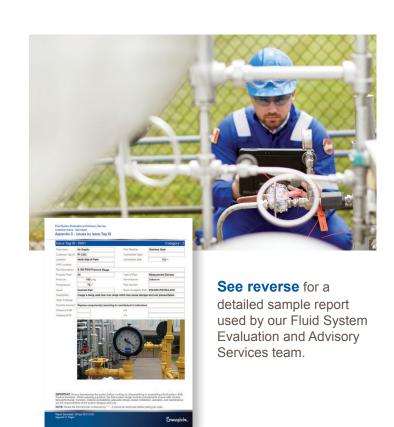

#### Improve Performance and Safety. Reduce Costs and Labor Time.

Let us help you solve your biggest fluid system challenges—quickly and efficiently. Our Fluid System Evaluation and Advisory Services brings our technical expertise, application experience, and industry knowledge onsite to help optimize your safety, productivity, and profitability. Our local certified associates help you diagnose and resolve fluid system issues to improve operational performance, reduce cost and labor time, and help control safety, quality, and environmental challenges.

#### Our fluid system experts will evaluate:

- Specific components such as fittings, tubing, hoses, valves, and gauges for best practices to ensure fluid system operation
- Compressed gas systems for opportunities to reduce leaks
- · Overall fluid system health for maximum uptime
- You receive a comprehensive report created to identify

#### Key issues and recommend solutions, including:

- · Costs of existing, unrepaired leaks
- Concerns categorized by severity
- · Photos to clearly identify locations of problems
- Steps that can be taken to remedy them