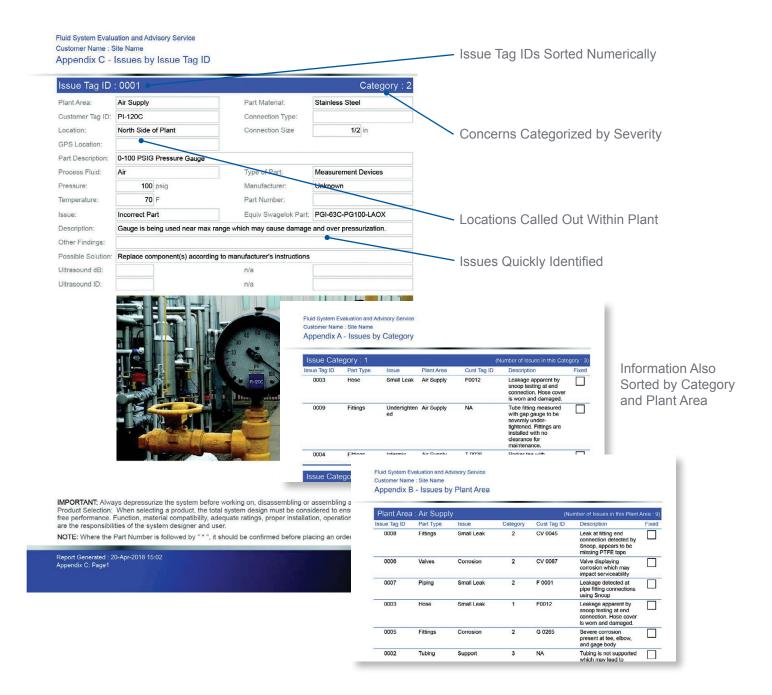

#### Key issues and recommend solutions, including:

- · Costs of existing, unrepaired leaks
- Concerns categorized by severity
- · Photos to clearly identify locations of problems
- Steps that can be taken to remedy them

## Quickly Assess the Situation with Our Easy-to-Follow Report.