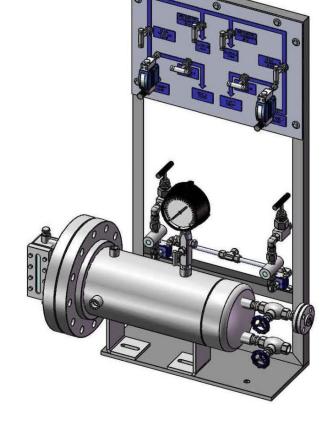

## **Mechanical Seal Support Systems**

For Compressor and Pump Seal Applications

## **Online reliability**

Improve critical equipment seal reliability

- Swagelok certified installers provide the highest degree of workmanship and construction, and Swagelok's Quality System (SQS) guidelines ensure reliability
- We specialize in the assembly of fluid system components that are 100% tested, perform longer, and have <u>Swagelok's limited lifetime warranty</u>