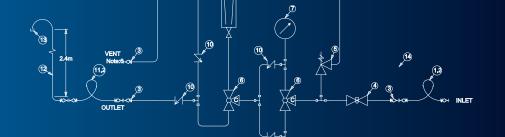

## **Mechanical Seal Support Systems**

For Compressor and Pump Seal Applications

## Your pumps can't fail!

Stop risking uptime. Don't rely on aging rotating equipme systems prone to leaking, and likely to cause environmental compliance and maintenance headaches.

Our comprehensive assembly process allows you the flexibility to customise any of your applications, including those that incorporate API 682 plans. This lets you focus your resources on what you do best, and helps you mitigate risk and improve efficiencies.