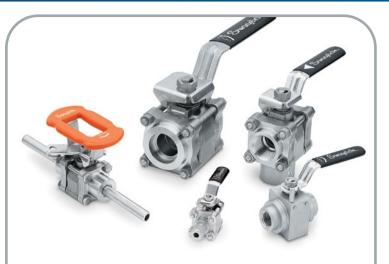

#### swagelok Valves

Securely and dependably control flow across a broad range of working pressures, temperatures, and operating conditions. Choose from: process valves and manifolds (ball, needle, single blockand-bleed, double block-andbleed...), instrumentation valves (ball, purge, check, metering...), packless valves (bellows-sealed, diaphragm-sealed...)...