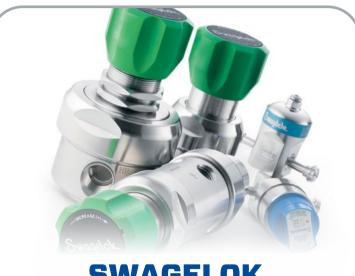

#### **SWAGELOK** *Pressure Regulators*

Maximum inlet pressures up to 10,000 psig. Ensure consistent delivery of just the "right" pressure across numerous applications. Multiple types: pressure-reducing, changeover, back-pressure, dome-loaded, vaporizing...