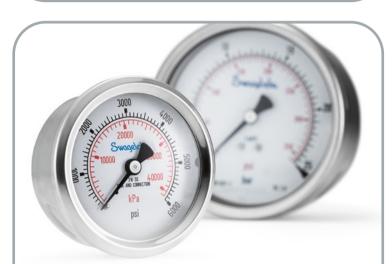

#### **swagelok** Measurement Devices

Gauges, transducers, variable area flowmeters, thermometers, vertical flow sensors, and more.

For ultra-accurate, on-demand pressure, temperature, and flow readings.