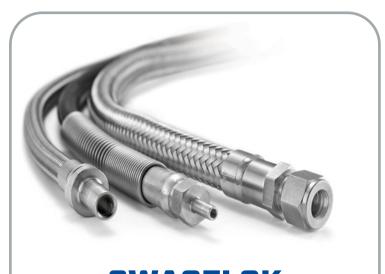

#### **swagelok** Hoses and Flexible Tubing

Available in 1/8" to 2" diameters in a wide range of core types and reinforcement materials. Standard and custom lengths. Vast array of end connections, covers, and tags. Choose from: all-metal, PTFE, PFA, vinyl, nylon, polyethylene, rubber...