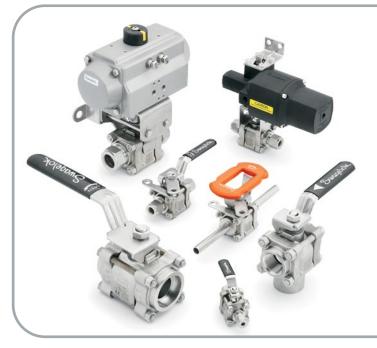

Whether you choose our backpressure, pressure-reducing, changeover, dome-loaded, or other types, you can be assured you'll realize accurate and expected

pressure levels across a vast array of applications.