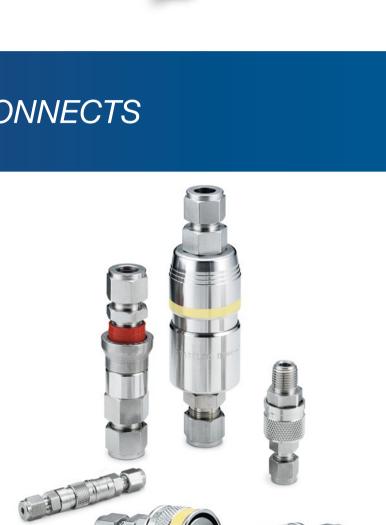

# accessories

with PTFE packing; up to 650° F with optional graphite packing

Other styles available

QUICK-CONNECTS

• Enable quick, simple operation

- Design minimizes spillage and air inclusion
- Available for ultra-high purity,