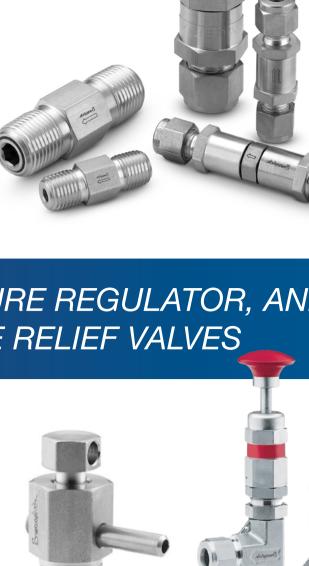

- PROPORTIONAL, PRESSURE REGULATOR, AND
- Provide overpressure
- pressures offered