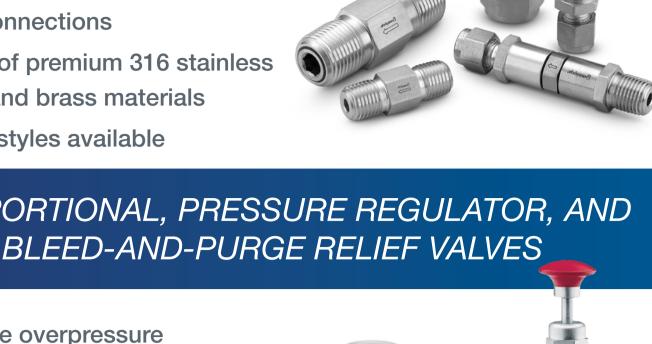

### • For working pressures up to 6000 psig For adjustable and fixed

end connections • Made of premium 316 stainless

Available with a vast variety of

cracking pressures

steel and brass materials

Other styles available

- PROPORTIONAL, PRESSURE REGULATOR, AND
- Provide overpressure
- pressures offered