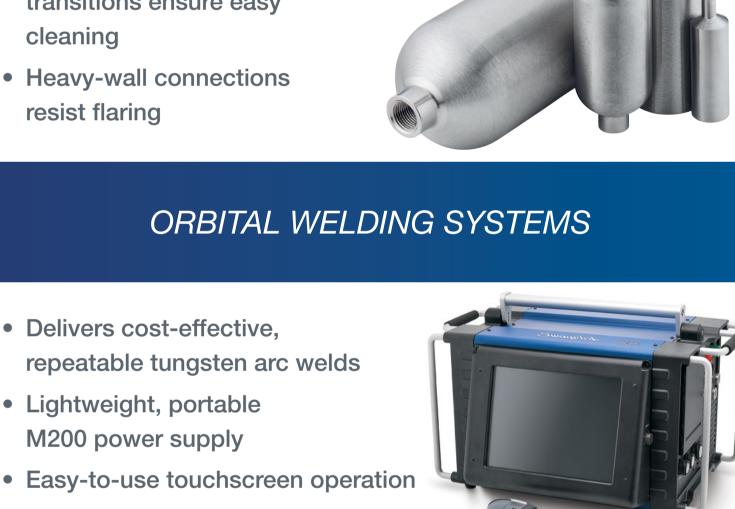

**GAUGES** 

- Consistent wall thickness Smooth internal neck transitions ensure easy

blocks, side plates, collets...

Delivers cost-effective,

• Lightweight, portable

M200 power supply

• Heavy-wall connections

during transport

cleaning

resist flaring

Forward You are receiving this email as a valued contact of Swagelok Pittsburgh | Tri-State Area.

Share **Tweet** 412.761.3212 in Share Company. © 2023 Swagelok Company. www.swagelok.com