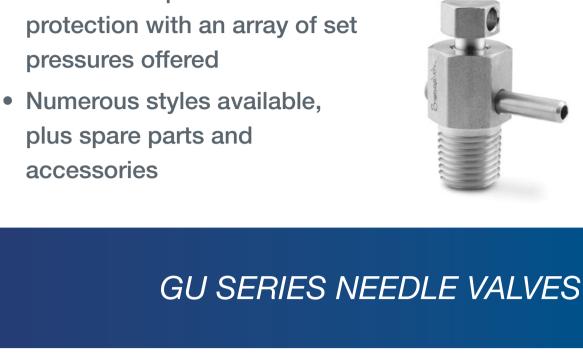

- PROPORTIONAL, PRESSURE REGULATOR, AND
- Provide overpressure
- pressures offered

# accessories

with PTFE packing; up to 650° F with optional graphite packing

Other styles available

QUICK-CONNECTS

• Enable quick, simple operation

- Design minimizes spillage and air inclusion
- Available for ultra-high purity,