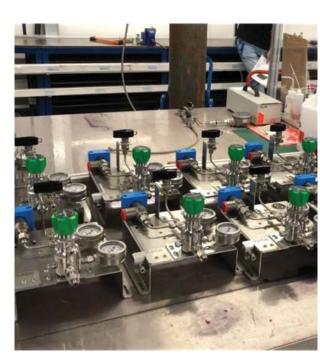

## **GRAB SAMPLING SYSTEMS**

Safely, efficiently, and effectively capture gas and liquid samples for transportation to a lab for analysis. Whether you require closed-loop sampling into pressure-rated cylinders OR want to collect liquids and non-volatile process fluid into glass bottles, our options are safe, intuitive, easy to maintain, and available as a single part number.