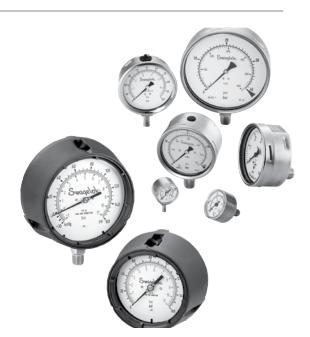

## **MEASUREMENT DEVICES**

Our Pressure Gauges, Pressure Transducers, Flow Sensors, Flowmeters, and Thermometers are easy to use, read, and extremely dependable to maintain optimal fluid conditions throughout your plant or project.