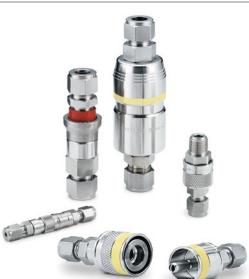

# **QUICK-CONNECTS**

Drastically reduce spillage and air inclusions in your system with our Quick-Connect configurations – Full-Flow, Instrumentation, Miniature, and PTFE-Sealed.