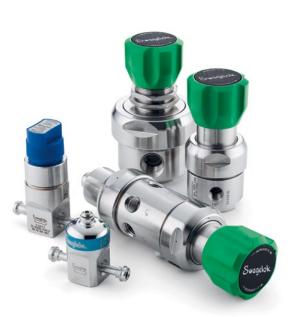

## VALVES

Swagelok Valves are known for their unparalleled service life. We offer a wide variety of Ball, Check, Needle, Metering, Relief, Plug, Bleed-and-Purge, Bellows-Sealed, and other Valves for superior durability and low maintenance, especially in your most arduous applications.

## REGULATORS

Get precise control with our springloaded or dome-loaded Pressure-Reducing or Back-Pressure Regulators that keep your workers and facilities safe by handling an extensive range of pressures and flows.