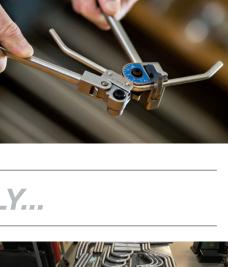

But we can teach you how to safely and expertly bend tubing

No, we can't improve your soccer skills...

of various diameters and materials!

In fact, our renowned three-day

SWAGELOK ADVANCED

**TUBE BENDING** 

shows you two distinct procedures for making ever the most complex bends The Measure-Mark-Bend Method

### The traditional basic way you've employed or heard about. AND, MORE IMPORTANTLY...

The Swagelok Method