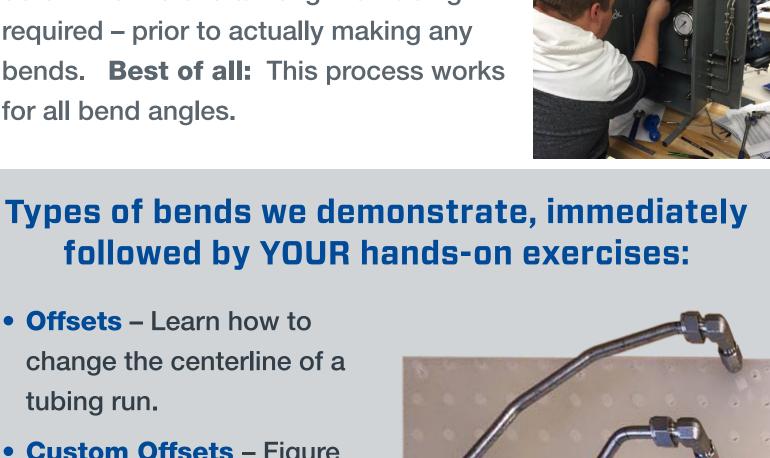

#### You'll learn how to precisely mark all the locations of all bends in a tubing run - to

for all bend angles. Types of bends we demonstrate, immediately followed by YOUR hands-on exercises: Offsets – Learn how to change the centerline of a

#### Custom Offsets – Figure out a bend angle less than 22.5mm to enable you to make an offset bend.

Off-Plane - For those times when bends must be rolled to a particular angle. See how to mark

it in the hand bender

the tube before positioning

tubing run.

- to drastically reduce mistakes/waste. **Rolling Offset** – Know what to do if your tubing run is offset in the horizontal plane AND, at the same time, in the vertical plane? We can help you solve such
- a seemingly difficult challenge!
- Gave me the skills to be far more efficient in my workplace" "Anyone working with pressurized systems needs to take this course"