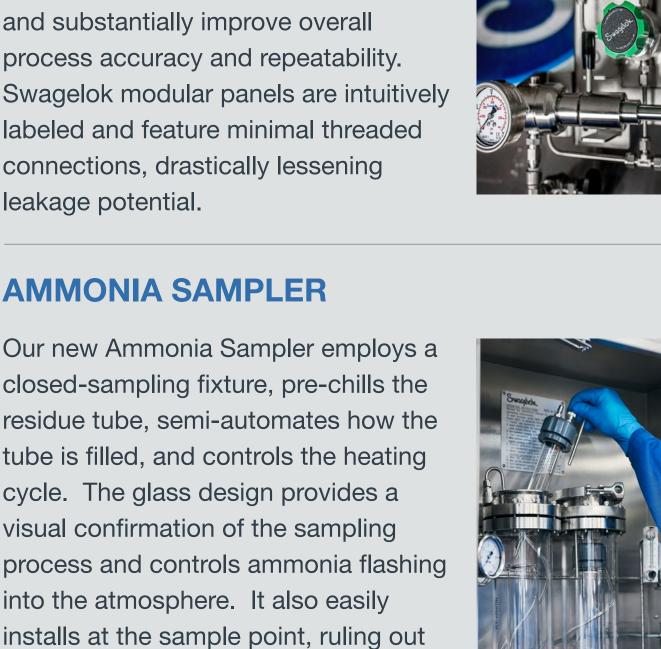

## exacting API Standard 682: Pumps - Shaft Sealing Systems for Centrifugal and Rotary Pumps.

GAS DISTRIBUTION SYSTEMS

standardized and customized solutions protect operators, increase uptime, and substantially improve overall process accuracy and repeatability. Swagelok modular panels are intuitively labeled and feature minimal threaded connections, drastically lessening leakage potential. AMMONIA SAMPLER Our new Ammonia Sampler employs a