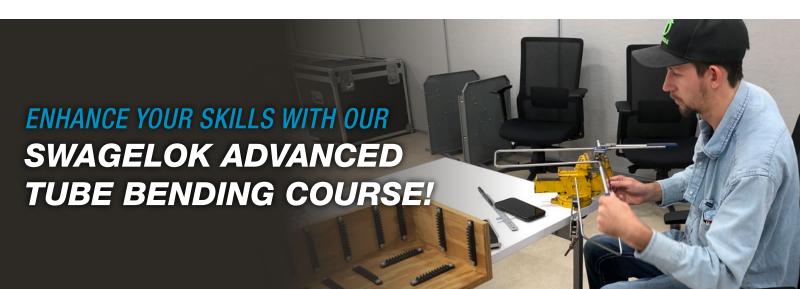

### Available in 2.5, 3, or 3.5 Day Timeframes

For those who want to vastly expand their bending capabilities, we suggest Swagelok Advanced Tube Bending – available in 2.5, 3, or 3.5-day timeframes... your choice...depending on just how much practice you'd like to master even the most complex offset and segmented tube bends!