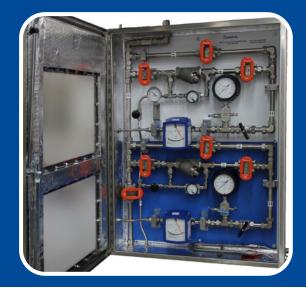

### Your Solution

Swagelok Rotating Equipment experts were consulted – and quickly helped produce drawings for a dual API Plan 32 seal flush panel. Once built, installation was easy and fast, quickly enabling the customer's operations personnel to reliably monitor their process. Maintenance is minimal as the cabinet panel provides heat and securely protects all componentry from harsh environments. Plus, the cabinet's strainers can be serviced online, with the assembly's flowmeters and pressure gauges externally visible. Lastly, a piping connection provides an alternative flush fluid or source, if needed.

### Your Healthier Bottom Line

The Swagelok Plan 32 panel has delivered ultra-reliable performance with dramatically better seal flushes. Issues are readily seen; leakage no longer dominates the site's maintenance labor – nor budget.