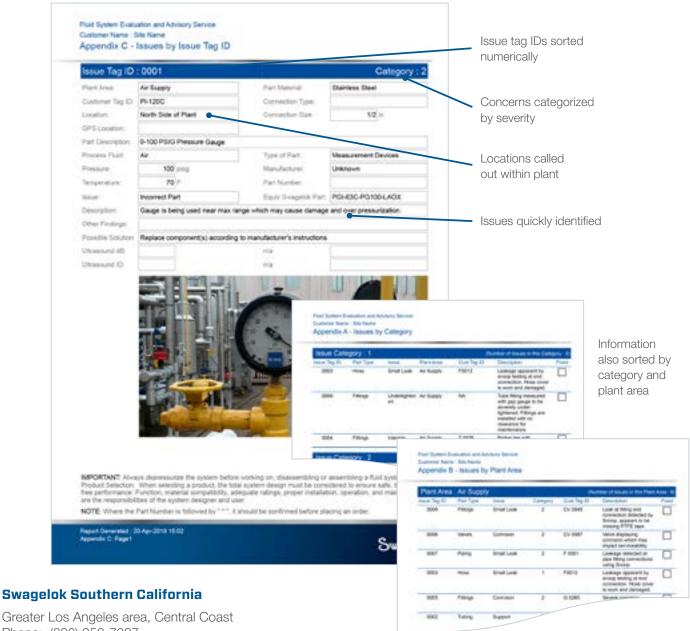

# **Quickly Assess the Situation With** Our Easy-to-Follow Report.

The report example below is a representation of the type of information you would receive from a Swagelok evaluation. Your actual report would reflect information more specific to the service being performed.